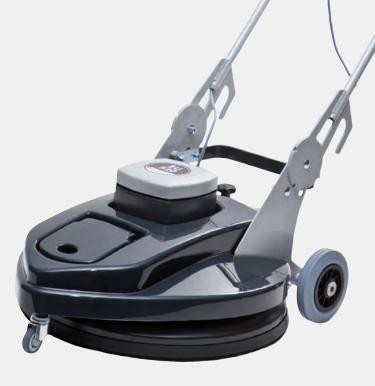

## EU 510 - High-speed polishing machine for high gloss polishing

The EU 510 is a professional polishing machine with integrated suction and is ideal for high-gloss polishing of PVC floors, linoleum and stone floors. The flexible pad guide ensures even polishing results. Despite the high area performance, the EU 510 is very quiet in operation. The passive extraction ensures low-dust work.